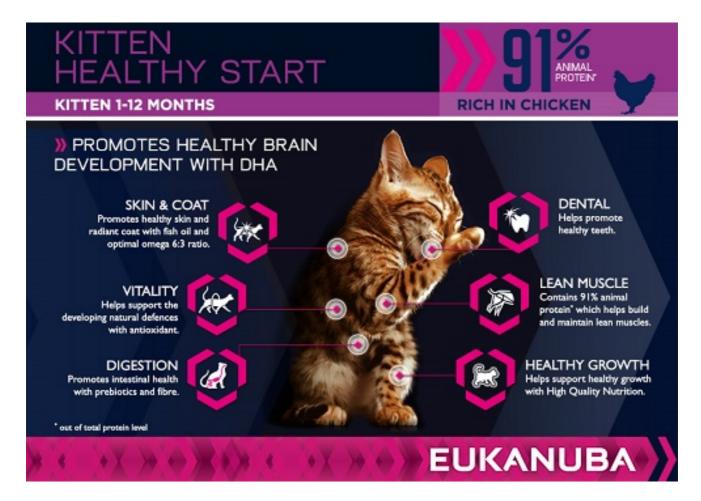

# FOR EVERYDAY EXTRAORDINARY AND MORE

With 91% animal protein (out of total protein level) your kitten will quickly grow up to become nature?s greatest carnivore. The high animal protein content in EUKANUBA Kitten Healthy Start Dry Cat Food Rich in Chicken helps to build and maintain lean muscles, which no vegetable protein could ever achieve. It is a balanced, complete and world-class nutrition that helps you in every detail of this challenge. It?s as simple as this: High Quality Nutrition helps support healthy growth. With EUKANUBA you can kick-start your kitten?s development: DHA will help promote good brain and vision development. It contains calcium and other important minerals that help support strong bones and healthy teeth. An antioxidant, vitamin E, supports the development of natural defences and boosts the immune system. EUKANUBA kitten food contains beet pulp for an effective nutrient absorption and is formulated with an optimal balance of omega-6 and omega-3 fatty acids to help promote a healthy skin and coat? for an absolutely magnificent appearance. Support your kitten in becoming what she was meant to be, nature?s greatest carnivore, with EUKANUBA Kitten Healthy Start Dry Cat Food Rich in Chicken.