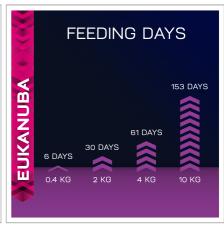

### **FEEDING GUIDELINES**

| Weight | Feeding (grams/day) |
|--------|---------------------|
|        | >4-19 weeks         |
| 0.5kg  | 30g                 |
| 1kg    | 60g                 |
| 2kg    | 120g                |
| 3kg    | 180g                |
| 4kg    | 240g                |
| 5kg    |                     |
| 6kg    | -                   |
|        | 20-29 weeks         |
| 0.5kg  | -                   |
| 1kg    | 30g                 |
| 2kg    | 65g                 |
| 3kg    | 95g                 |
| 4kg    | 125g                |
| 5kg    | 155g                |
| 6kg    | -                   |
|        | 30-39 weeks         |
|        |                     |

0.5kg

| 1kg   | -              |
|-------|----------------|
| 2kg   | 50g            |
| 3kg   | 70g            |
| 4kg   | 95g            |
| 5kg   | 120g           |
| 6kg   | 145g           |
|       | 40-49 weeks    |
| 0.5kg | -              |
| 1kg   | -              |
| 2kg   | 40g            |
| 3kg   | 60g            |
| 4kg   | 75g            |
| 5kg   | 95g            |
| 6kg   | 115g           |
|       | pregnancy*     |
| 0.5kg | -              |
| 1kg   | -              |
| 2kg   | 30 - 45g       |
| 3kg   | 45 - 65g       |
| 4kg   | 60 - 85g       |
| 5kg   | 70 - 110g      |
| 6kg   | 85 - 130g      |
|       | lactation**    |
| 0.5kg | -              |
| 1kg   | -              |
| 2kg   | 60 - 85g       |
| 3kg   | 85 - 130g      |
| 4kg   | 115 - 175g     |
| 5kg   | 145 - 215g     |
| 6kg   | 175 - 260g<br> |

### FEEDING YOUR CAT:

- )) We recommend feeding your kitten 3 times a day until the age of 6 months and afterward twice a day.
- )) Divide the daily amount shown in the chart by the number of meals.
- )) For feeding guidelines, see feeding chart. Your cat may eat more or less depending on age, temperament and activity.
- )) Always have plenty of fresh water available for your cat to drink.
- ) When switching to Eukanuba, gradually introduce over 4 days.